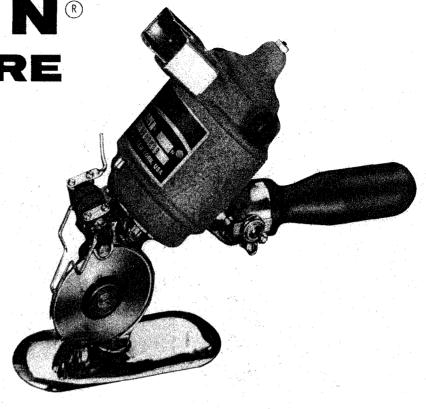

MAIMIN® ROTOSHERE

### 2. To Start

Your Maimin Rotoshere L has been carefully packed and is ready for use upon removal from the carton. Make sure that the Switch (540) located in the Handle (537) of the machine is in the "off" position. Then connect the machine to an electrical outlet of the same voltage as on the nameplate of the machine by means of the Current Connector (458B). Flip Switch (540) to "on" position to start machine.

### 3. To Cut

Your Rotoshere L is designed to cut light or medium-weight materials from a single ply to multiple plies up to ½ inch (13 mm) in height. The material should be spread smoothly on a flat table and stacked to the desired height. If the material is very light, it is helpful to put a sheet of paper beneath the bottom ply. The shapes to be cut should be marked on the top ply or on a paper pattern laid on the top ply. Always cut the small marked pieces from the large marked pieces for accuracy and convenience.