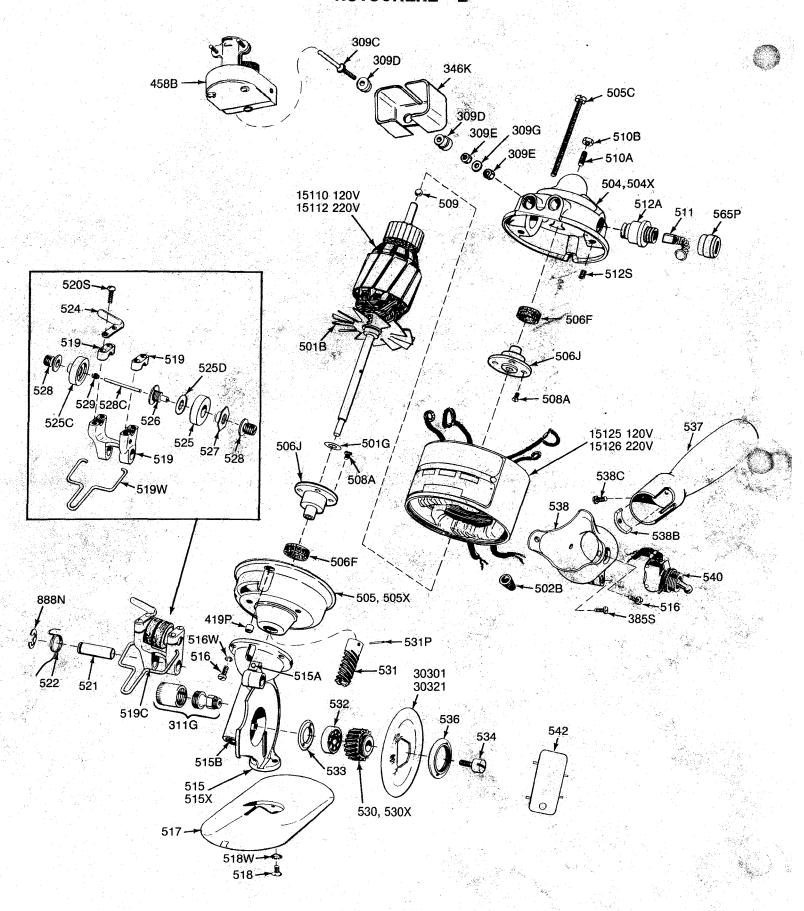

s in the "off" position. Then connect the machine to an electrical outlet of the same voltage as on the nameplate of the machine by means of the Current Connector (458B). Flip Switch (540) to "on" position to start machine.

### 3. To Cut

Your Rotoshere L is designed to cut light or medium-weight materials from a single ply to multiple plies up to ½ inch (13 mm) in height. The material should be spread smoothly on a flat table and stacked to the desired height. If the material is very light, it is helpful to put a sheet of paper beneath the bottom ply. The shapes to be cut should be marked on the top ply or on a paper pattern laid on the top ply. Always cut the small marked pieces from the large marked pieces for accuracy and convenience.

(continued on back page)

### **ROTOSHERE "L"**



## **PARTS LIST**

| 309C   Terminal Pin   519C   Sharpener Frame w/525C, 524, 519W   Shirpener Shaft   Sharpener Handle   Sharpener Handle | KEY NO.                                                                                                        | DESCRIPTION                                                    | KEY NO. | DESCRIPTION