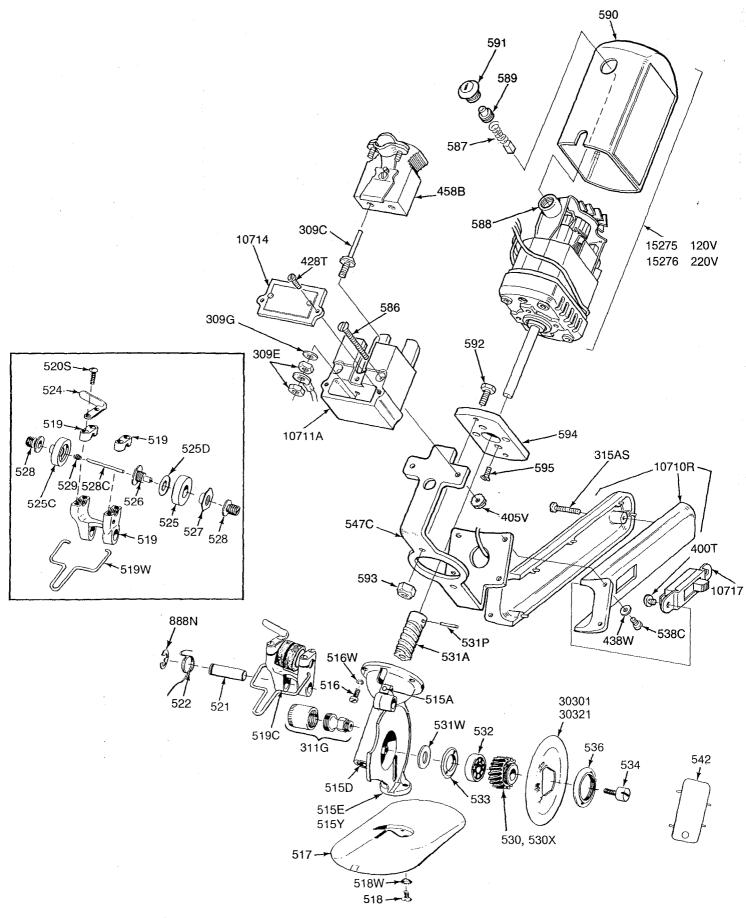

h is designed to be used with the Maimin Grounded Connector (#458B). See tag supplied with Connector for wiring instructions.

Use correct electrical wiring.

U.S.A. only

1 phase: Use AWG 16/3 SJ, SJT or SJE

INTERNATIONAL 1P + N + 1: Use  $3 \times 1$ ,  $0 \text{ mm}^2 \text{ CEE}(2)61$ 

DANGER: Improper connection of cord into connector can result in risk of electric shock. Check with a qualified electrician or serviceman if the grounding instructions are not completely understood.

- 11. Keep machine clean and blade sharp for best and safest performance.
- 12. The knife key and other wrenches must be removed from machine before starting motor.
- 13. Keep guards in place and in working order.

### Save These Instructions

See back page for Operating Instructions

### **ROTOSHERE 2**



From the library of: Superior Sewing Machine & Supply LLC

### **PARTS LIST**

| PART NO. | DESCRIPTION                       | PART NO. | DESCRIPTION                      |
|----------|-----------------------------------|----------|----------------------------------|
| 309C     | Terminal Pin                      | 528C     | Shaft, stone                     |
| 309E     | Nut                               | 529      | Spring <sup>†</sup>              |
| 309G     | Washer                            | 530      | Gear Only                        |
| 311G     | Grease Cup                        | 530X     | Gear w/532, 533                  |
| 315AS    | Screw, 6-32 x 3/4 Fil. Hd.        | 531A     | Worm-R2                          |
| 400T     | Screw, 6-32 x 1/8 Bind. Hd. (2)   | 531P